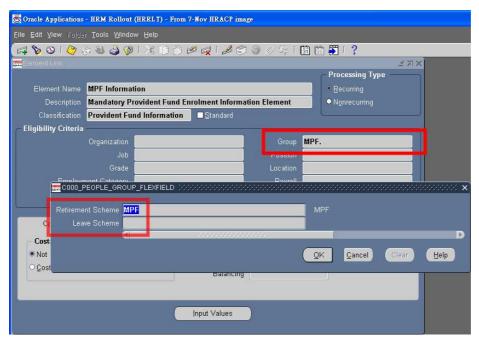

## 14. Why do some elements of employee terminated after changing People Group Flexfield which affect the payroll calculation finally?

The People Group Flexfield located in the People-Assignment form. It varies in segments composition from NGO to NGO and some of them including, Retirement Scheme, Annual Leave Scheme, Sick Leave Scheme, Casual Leave Scheme, SWD Type.

Change of the segments may result in association or disassociation based on the People Group Flexfield in Eligibility Criteria of Element Link and finally affect the payroll result.

You should check the Eligibility Criteria to ensure correct association is done.